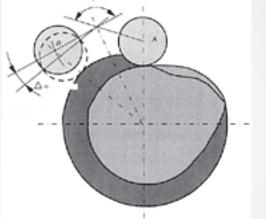

## **QUINDOS Complementary Cams**

Measurement and evaluation of pairs of complementary cams.

For the inspection of such cams a coordinate measuring machine with "continuous scanning" capability is recommended.

The package QUINDOS Complementary Cams provides the following features:

- Creation of complementary cams / complementary roller
  paths
- Calculation of the complementarity errors of a pair of cams, i.e.
  - actual angle between the two pivoting cams
  - rotating angle of the cam
  - actual angle of the master cam
  - radial direction of the rotation angle
- Optimization of a given parameter in a complementary cam system
  - in order to minimize the complementarity error.