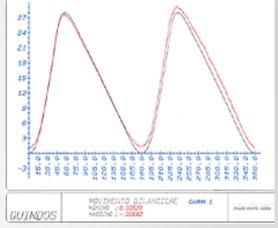

The package QUINDOS Complementary Cams provides the following features:

- Creation of complementary cams / complementary roller
  paths
- Calculation of the complementarity errors of a pair of cams, i.e.
  - actual angle between the two pivoting cams
  - rotating angle of the cam
  - actual angle of the master cam
  - radial direction of the rotation angle
- Optimization of a given parameter in a complementary cam system
  - in order to minimize the complementarity error.