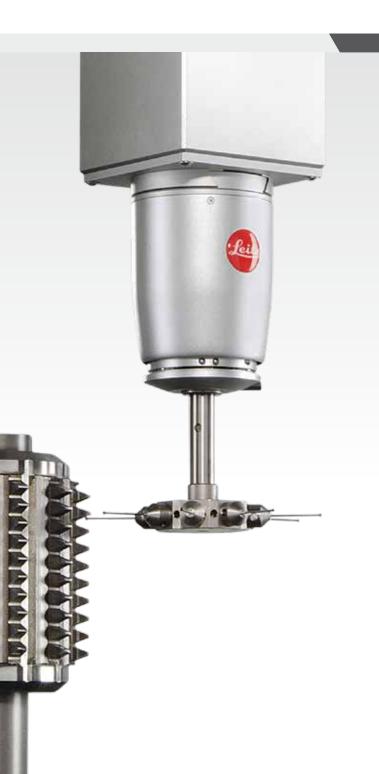

## On the safe side with Leitz

For almost all Leitz measuring machines the respective accuracy values are true for a whole range of styli, with dimensions from Ø  $3 \times 35$  mm to Ø  $8 \times 130$  mm. With each Leitz CMM you are certain to invest in a high accuracy quality product.

Leitz styli

Specifications for Leitz CMMs are valid for all Leitz styli with

dimensions from ø 3 x 35 mm to ø 8 x 130 mm.

CMM-maker 1 CMM-maker 2 CMM-maker 3