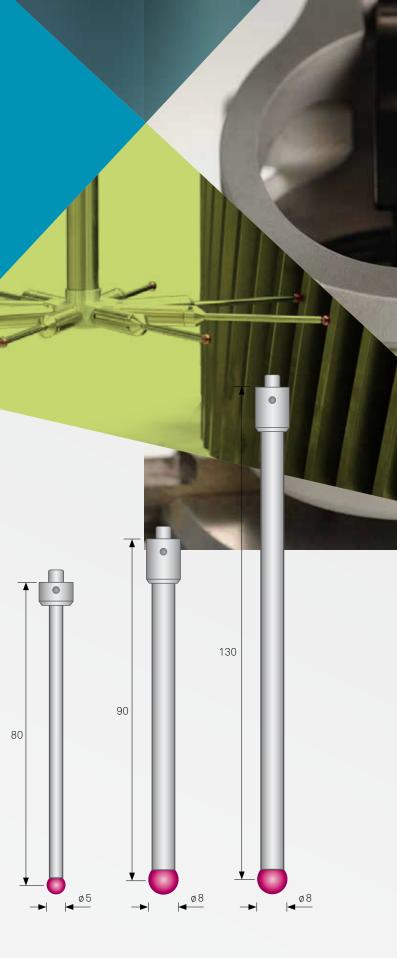

## On the safe side with Leitz

For almost all Leitz measuring machines the respective accuracy values are true for a whole range of styli, with dimensions from Ø  $3 \times 35$  mm to Ø  $8 \times 130$  mm. With each Leitz CMM you are certain to invest in a high accuracy quality product.

Leitz styli

Specifications for Leitz CMMs are valid for all Leitz styli with

dimensions from ø 3 x 35 mm to ø 8 x 130 mm.

CMM-maker 1 CMM-maker 2 CMM-maker 3