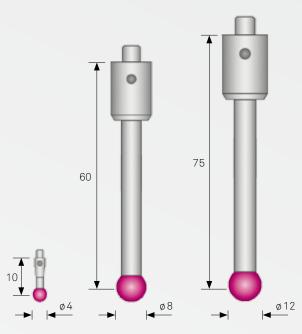

## On the safe side with Leitz

For almost all Leitz measuring machines the respective accuracy values are true for a whole range of styli, with dimensions from Ø  $3 \times 35$  mm to Ø  $8 \times 130$  mm. With each Leitz CMM you are certain to invest in a high accuracy quality product.

Leitz styli

Specifications for Leitz CMMs are valid for all Leitz styli with

dimensions from ø 3 x 35 mm to ø 8 x 130 mm.

CMM-maker 1 CMM-maker 2 CMM-maker 3