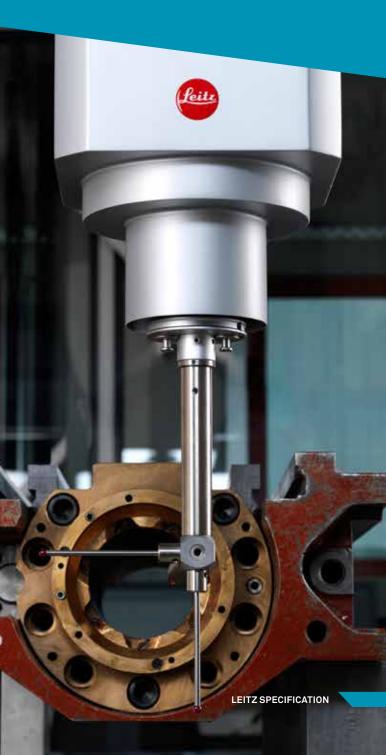

, with dimensions from Ø  $3 \times 35$  mm to Ø  $8 \times 130$  mm. With each Leitz CMM you are certain to invest in a high accuracy quality product.





Leitz styli

Specifications for Leitz CMMs are valid for all Leitz styli with



dimensions from ø 3 x 35 mm to ø 8 x 130 mm.







CMM-maker 1 CMM-maker 2 CMM-maker 3

## Be informed, read the fine-print

When choosing the appropriate coordinate measuring machine (CMM) it is worth having a closer look at the measuring error stated given by the manufacturer.

There are great differences among the different makers. Important information is often hidden in the fine-print of the respective data sheets. Whereas Leitz specifies the accuracy for a full range of styli, there are others which publish the measuring error only for one stylus.





LASER TRACKERS & STATIONS



PORTABLE MEA-SURING ARMS



BRIDGE CMMS



HORIZONTAL ARM CMMS



MULTISENSOR

((O)(O)(O)

**SCANNERS** 

WHITE LIGHT



ULTRA HIGH ACCURACY CMMS





& OPTICAL SYSTEMS





Hexagon Metrology offers a comprehensive range of products and services for all industrial metrology applications in sectors such as automotive, aerospace, energy and medical. We support our customers with actionable measurement information along the complete life cycle of a product - from development and design to production, assembly and final inspection.

With more than 20 production facilities and 70 Precision Centres for service and demonstrations, and a network of over 100 distribution partners on five continents, we empower our customers to fully control their manufacturing proce