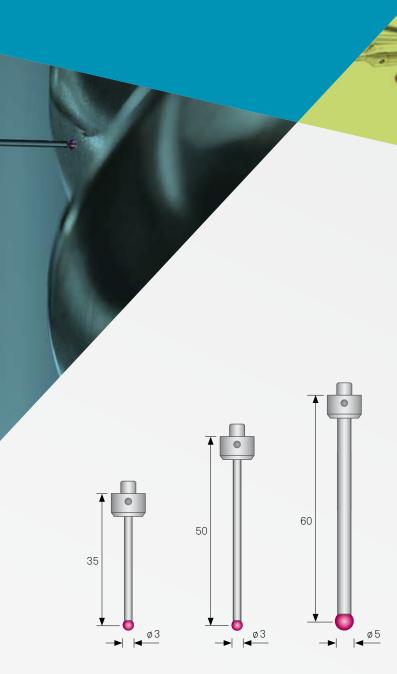

## On the safe side with Leitz

For almost all Leitz measuring machines the respective accuracy values are true for a whole range of styli, with dimensions from Ø  $3 \times 35$  mm to Ø  $8 \times 130$  mm. With each Leitz CMM you are certain to invest in a high accuracy quality product.

Leitz styli

Specifications for Leitz CMMs are valid for all Leitz styli with

dimensions from ø 3 x 35 mm to ø 8 x 130 mm.

CMM-maker 1 CMM-maker 2 CMM-maker 3